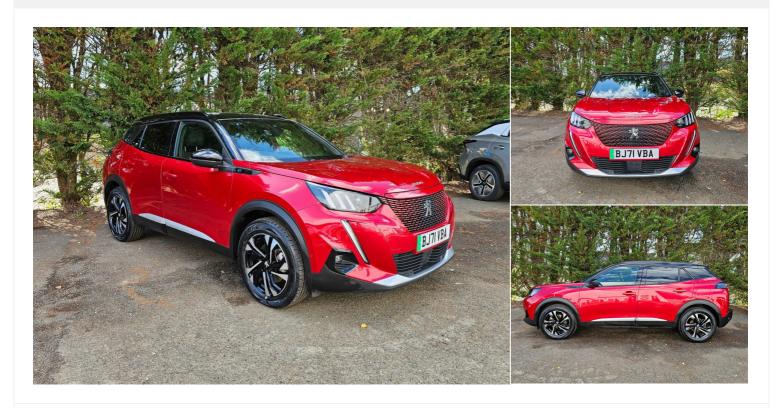

## 2021(71) Peugeot e``2008

£14,490

100kW GT 50kWh 5dr Auto` `Estate 2,105.4l Automatic

Registered 2021(71)

Mileage 34,211 miles Engine Size 2,105.4 |

Fuel Type Electric Transmission
Automatic

Fuel Consumption N/A